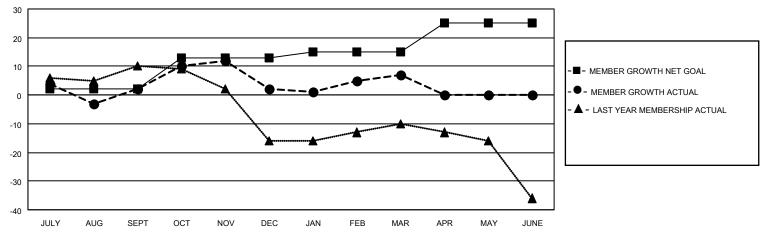

## District 14 N

| Clubs         |               |             |               | Members               |                         |                         |                                                    |  |
|---------------|---------------|-------------|---------------|-----------------------|-------------------------|-------------------------|----------------------------------------------------|--|
|               | RESULTS FOR   | R 2020-2021 |               | RESULTS FOR 2020-2021 |                         |                         |                                                    |  |
| QUARTER       | NEW CLUB GOAL | NEW CLUBS   | DROPPED CLUBS | QUARTER MEM           | MBER GROWTH NET<br>GOAL | MEMBER GROWTH<br>ACTUAL | DROPPED<br>MEMBERS ACTUAL<br>(including transfers) |  |
| JULY/AUG/SEPT | 0             | 0           | 0             | JULY/AUG/SEPT         | 2                       | 20                      | 14                                                 |  |
| OCT/NOV/DEC   | 1             | 0           | 0             | OCT/NOV/DEC           | 11                      | 19                      | 18                                                 |  |
| JAN/FEB/MAR   | 0             | 0           | 0             | JAN/FEB/MAR           | 2                       | 17                      | 12                                                 |  |
| APR/MAY/JUNE  | 1             | 0           | 0             | APR/MAY/JUNE          | 10                      | 0                       | 0                                                  |  |